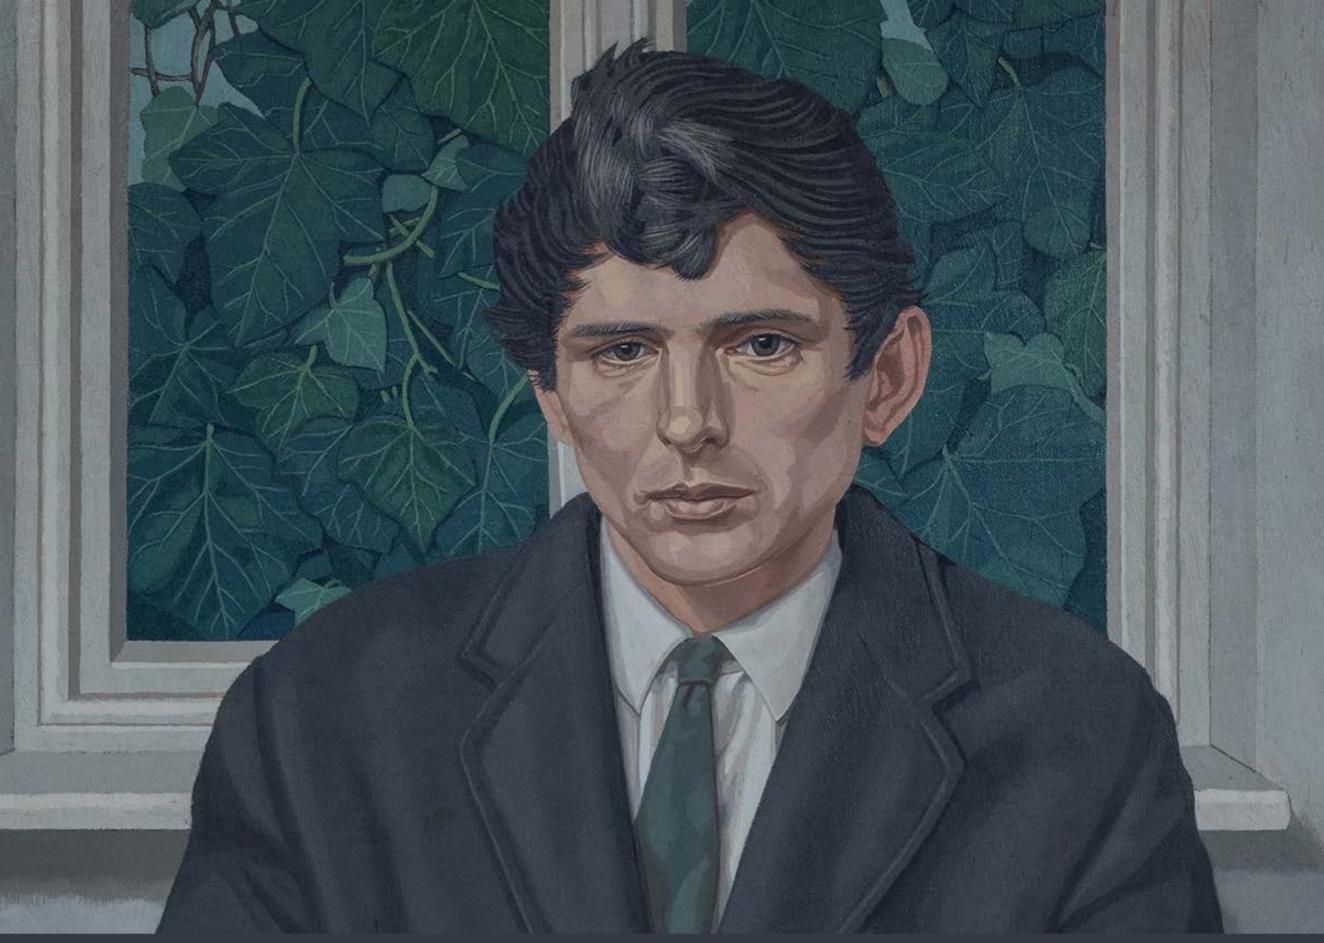

Edward McGuire, Portrait of Michael Hartnett, 1971, oil on linen, 76 x 61cm, joint purchase with FNCI & LCCC 2022